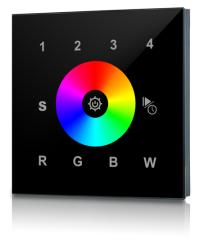

## DMX LED wall controller in black

## Part No: WDMX-01-BK

- For use with DMX digital decoder for colour changing and dimming procedures
- The decoder connects to a DMX controller and enables signals and data to be sent to the LED tape or
- fittings and data to be sent to the LED tape or fittings
- Input: DMX512 signal
- Data connection RJ45 (Cat 5)