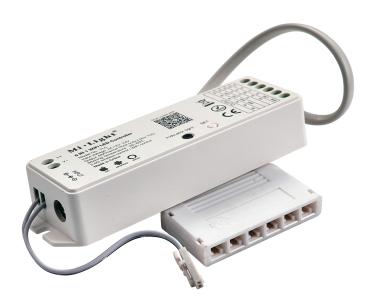

## OMNI 5 in 1 Wi-Fi & voice controllable receiver - works with Alexa

Part No: OMNI-REC

- Control RGB/RGBW/RGBWW/RGB+CCT/CCT or single colour products
- Compatiable with Amazon Alexa and Google Assistant
- WiFi 2.4GHz connects to router without the need of a hub
- Works on 12 & 24V
- Several individual receivers can be linked to each zone giving a flexible system for switching and dimming of LED tape & fittings
- 12V 180W max load
- 24V 360W max load

## **Technical Specification**

| Part No              | OMNI-REC                |
|----------------------|-------------------------|
| Finish               | White                   |
| Voltage              | 12/24                   |
| Wattage              | 12V - 180W / 24V - 360W |
| IP Rating            | 20                      |
| Length               | 85                      |
| Width                | 45                      |
| Depth                | 22                      |
| Material / Made From | Plastic                 |
| EAN                  | 5055530824669           |
| Unit of sale         | 1                       |
| Price                | each                    |
| Notes                |                         |