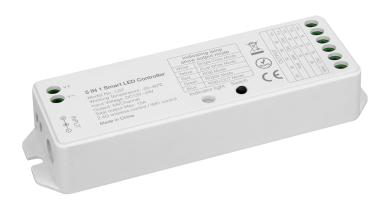

## OMNI 5 in 1 Wi-Fi & voice controllable receiver - works with Alexa

Part No: OMNI-REC

- Control RGB/RGBW/RGBWW/RGB+CCT/CCT or single colour products
- Compatiable with Amazon Alexa and Google Assistant
- WiFi 2.4GHz connects to router without the need of a hub
- Works on 12 & 24V
- Several individual receivers can be linked to each zone giving a flexible system for switching and dimming of LED tape & fittings
- 12V 180W max load
- 24V 360W max load

## **Technical Specification**

| Part No              | OMNI-REC                |
|----------------------|-------------------------|
| Finish               | White                   |
| Voltage              | 12/24                   |
| Wattage              | 12V - 180W / 24V - 360W |
| IP Rating            | 20                      |
| Length               | 85                      |
| Width                | 45                      |
| Depth                | 22                      |
| Material / Made From | Plastic                 |
| EAN                  | 5055530824669           |
| Unit of sale         | 1                       |
| Price                | each                    |
| Notes                |                         |