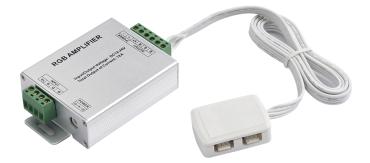

## **RGB** signal amplifier

## Part No: RGB-AMP-01-JA

- Allows increase in RGB LED products from a single receiver
- Each amplifier is powered individually and the signal is fed hard wired from the receiver
- Need to use 4 core cable to connect to a receiver
- Acts as slave to reveiver
- 12 216W max load
- 24V 432W max load