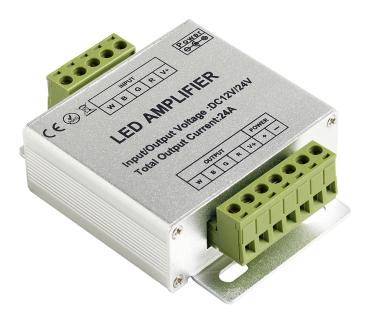

## **RGB** + single colour signal amplifier

## Part No: RGBW-AMP01

- Allows increase in RGBW LED products from a single receiver
- Each amplifier is powered individually and the signal is fed hard wired from the receiver
- Need to use 4 core cable to connect to a receiver
- Acts as slave to reveiver
- 12 72W max load
- 24V 144W max load

## **Technical Specification**

| Part No                                       | RGBW-AMP01                                                                                  |
|-----------------------------------------------|---------------------------------------------------------------------------------------------|
| Finish                                        | Silver                                                                                      |
| Voltage                                       | 12/24                                                                                       |
| 1 of 2<br>(PDF generated 18/05/2024 17:22:15) | ELD Lighting, Unit 4 Hemmells Park, Her<br>Tel: 01223 491 168 Email: sales@eldlighting.co.u |