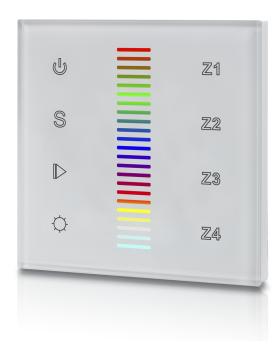

## Wall mounted RF dimmer switch for RGB

Part No: WRF-RGB01-WH

- These wall controllers allow management of up to 4 zones
- Several individual receivers can be linked to each zone giving a flexible system for switching and dimming of LED tape & fittings
- Touch sensitive glass front
- Save up to 3 scenes
- Requires a 6W LED driver