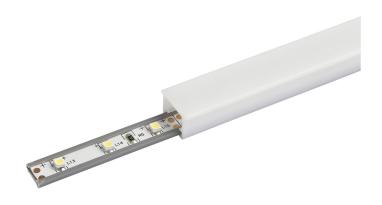

## WFL recessed plastic profile

Part No: WFL-PROFILE

- Recessed plastic profile
- Fits 8mm wide LED tape on a runner or 10mm wide tape without a runner
- Available in 2m lengths