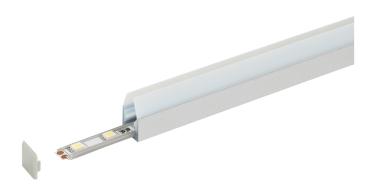

## WGL profile for glass

Part No: WGL-PROFILE

- Profile to illuminate through glass shelving
- Fits 8mm wide LED tape
- Fits on glass 4-10mm wide
- Not to be used to support glass shelving
- End caps available

## **Technical Specification**

| Part No              | WGL-PROFILE                                                                        |
|----------------------|------------------------------------------------------------------------------------|
| Finish               | Aluminium                                                                          |
| Width                | 14                                                                                 |
| Depth                | 24                                                                                 |
| Material / Made From | Metal                                                                              |
| Unit of sale         | 2                                                                                  |
| Price                | per meter                                                                          |
| Notes                | Bespoke service NOT available through online ordering, sold in stock lengths only. |